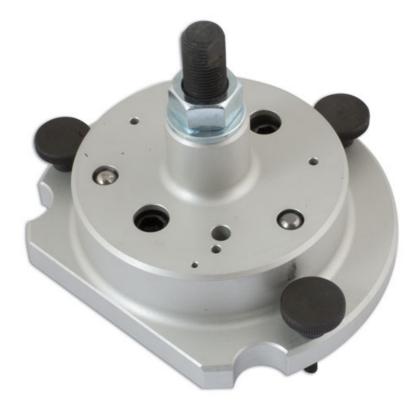

## Crankshaft Seal Installing Tool - for VAG

This crankshaft seal flange removal and installation tool is suitable for Volkswagen and Audi Group for 16v 1.4 and 1.6L engines fitted to Audi, Fiat, Skoda and Volkswagen.

## **Additional Information**

- Applications include: VAG 1.4 and 1.6L 16v engines and some Fiat engines.
- Engine code: BAG 1.6L direct injection (petrol).
- Equivalent to OEM T10017 for installing OE seal #030 103 171 G.
- · An engine-specific tool which is vital to ensure the correct alignment of main seal house crankshaft sensor.
- · Seal housing carries the crankshaft sensor mounting.