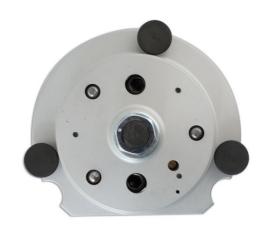

## Crankshaft Seal Installing Tool - for VAG

This crankshaft seal flange removal and installation tool is suitable for Volkswagen and Audi Group for 16v 1.4 and 1.6L engines fitted to Audi, Fiat, Skoda and Volkswagen.

## **Additional Information**

- Applications include: VAG 1.4 and 1.6L 16v engines and some Fiat engines.
- Engine code: BAG 1.6L direct injection (petrol).
- Equivalent to OEM T10017 for installing OE seal #030 103 171 G.
- · An engine-specific tool which is vital to ensure the correct alignment of main seal house crankshaft sensor.
- · Seal housing carries the crankshaft sensor mounting.