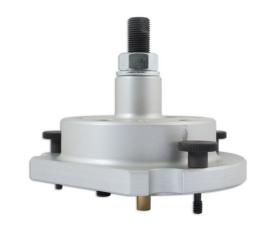

## Crankshaft Seal Installing Tool - for VAG

This crankshaft seal flange removal and installation tool is suitable for Volkswagen and Audi Group for 16v 1.4 and 1.6L engines fitted to Audi, Fiat, Skoda and Volkswagen.

## **Additional Information**

- Applications include: VAG 1.4 and 1.6L 16v engines and some Fiat engines.
- Engine code: BAG 1.6L direct injection (petrol).
- Equivalent to OEM T10017 for installing OE seal #030 103 171 G.
- · An engine-specific tool which is vital to ensure the correct alignment of main seal house crankshaft sensor.
- · Seal housing carries the crankshaft sensor mounting.